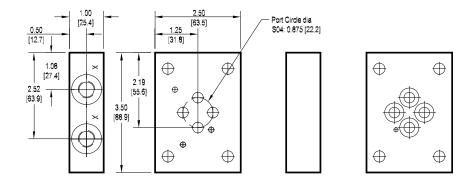

## Pilot Port Tapping Plate

Subplate interface seal kit is supplied.\* See page 102 for itemized list.

\* Plug not included on metric ported parts.

Use this tapping plate when an external pilot port is required. Two ports are provided to facilitate the various valves available. This tapping plate stacks between the valve and it's subplate. Valve mounting bolts of sufficient length to pass through the valve and this tapping plate are supplied by the user.