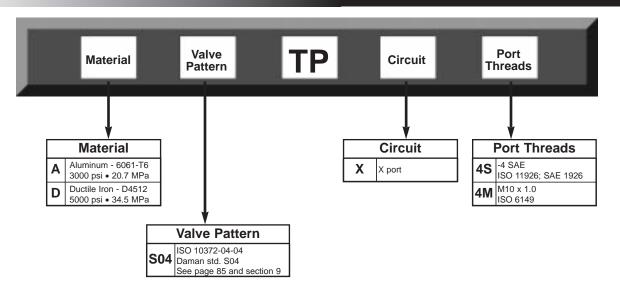

## DAMAN Products Company, Inc.

## Daman S04 Servo Tapping Plate 0.875 Port Circle

## Pilot Port Tapping Plate

Subplate interface seal kit is supplied.\* See page 102 for itemized list.

\* Plug not included on metric ported parts.



Use this tapping plate when an external pilot port is required. Two ports are provided to facilitate the various valves available. This tapping plate stacks between the valve and it's subplate. Valve mounting bolts of sufficient length to pass through the valve and this tapping plate are supplied by the user.



Specifications, descriptions, and dimensional data are subject to correction or change without notice or incurring obligation.

## **Ordering Information**