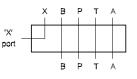

## Pilot Port Tapping Plate

Subplate interface seal kit is supplied.\* See page 102 for itemized list.

\* Plug not included on metric ported parts.

Use this tapping plate when an external pilot port is required. Two ports are provided to facilitate the various valves available. This tapping plate stacks between the valve and it's subplate. Valve mounting bolts of sufficient length to pass through the valve and this tapping plate are supplied by the user.